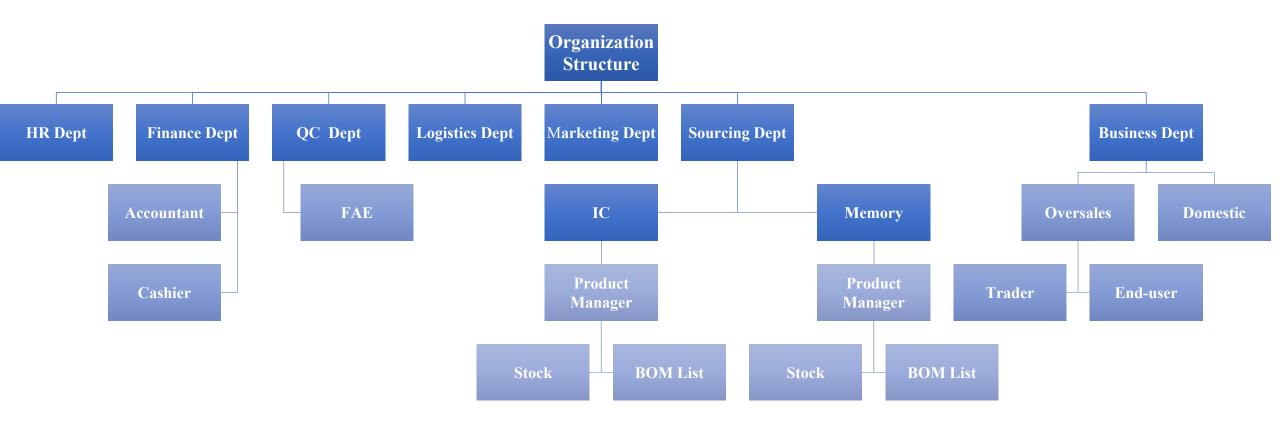

#### **Supplier Management**

#### **Supplier Management Procedure**

Investigating & Visiting

Access

**Grade setting** 

**Recording in system** 

**Assesment** 

Scoring & Adjustment