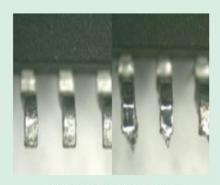

#### **QC** Procedure

- Packing & Label Inspection
- Silk-marking Inspection
- **Visual Inspection** 
  - **Acetone Testing**
  - **♦** Magnifier with 50 times Testing
  - **♦** Location-hole Testing
  - Scratch Testing
  - **Dimension Measurement**