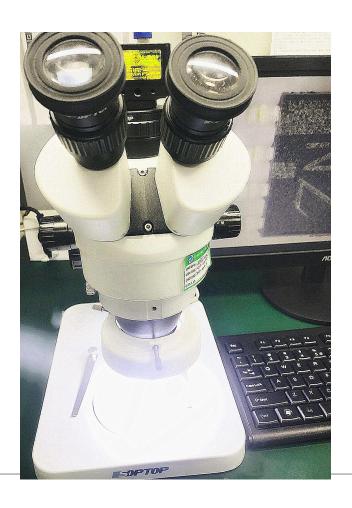

#### **QC** Procedure

- Packing & Label Inspection
- Silk-marking Inspection
- **Visual Inspection** 
  - **Acetone Testing**
  - **♦** Magnifier with 50 times Testing
  - **♦** Location-hole Testing
  - Scratch Testing
  - **Dimension Measurement**

#### **Quality Inspection**

**External Visual Inspection** 

**Electrical Testing** 

**Full Function Testing** 

**Soldering Testing** 

X-ray Testing

**De-Cap Testing** 